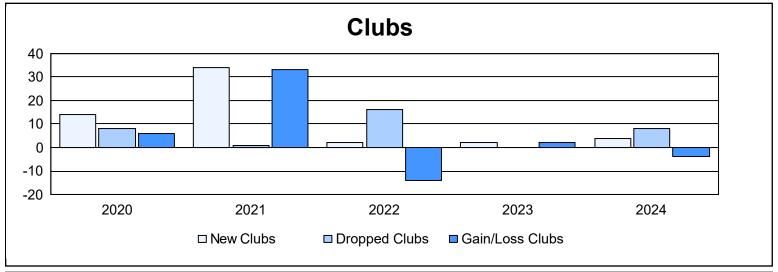

District 317 C

As of June 2024 Cumulative

| Year      | New<br>Clubs | Dropped<br>Clubs | Gain/<br>Loss<br>Clubs | New<br>Members | Charter<br>Members | Reinstate<br>Members | Transfer<br>Members | Total<br>Member<br>Added | Total<br>Members<br>Dropped | Gain/<br>Loss<br>Members |
|-----------|--------------|------------------|------------------------|----------------|--------------------|----------------------|---------------------|--------------------------|-----------------------------|--------------------------|
| 2019-2020 | 14           | 8                | 6                      | 290            | 367                | 16                   | 1                   | 674                      | 685                         | -11                      |
| 2020-2021 | 34           | 1                | 33                     | 528            | 697                | 8                    | 2                   | 1,235                    | 431                         | 804                      |
| 2021-2022 | 2            | 16               | -14                    | 302            | 60                 | 22                   | 1                   | 385                      | 844                         | -459                     |
| 2022-2023 | 2            | 0                | 2                      | 365            | 122                | 17                   | 5                   | 509                      | 434                         | 75                       |
| 2023-2024 | 4            | 8                | -4                     | 249            | 93                 | 25                   | 10                  | 377                      | 474                         | -97                      |
| Average   | 11           | 7                | 5                      | 347            | 268                | 18                   | 4                   | 636                      | 574                         | 62                       |