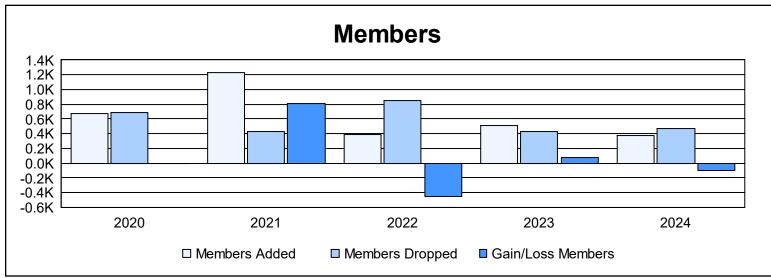

District 317 C

As of June 2024 Cumulative

| Year      | New<br>Clubs | Dropped<br>Clubs | Gain/<br>Loss<br>Clubs | New<br>Members | Charter<br>Members | Reinstate<br>Members | Transfer<br>Members | Total<br>Member<br>Added | Total<br>Members<br>Dropped | Gain/<br>Loss<br>Members |
|-----------|--------------|------------------|------------------------|----------------|--------------------|----------------------|---------------------|--------------------------|-----------------------------|--------------------------|
| 2019-2020 | 14           | 8                | 6                      | 290            | 367                | 16                   | 1                   | 674                      | 685                         | -11                      |
| 2020-2021 | 34           | 1                | 33                     | 528            | 697                | 8                    | 2                   | 1,235                    | 431                         | 804                      |
| 2021-2022 | 2            | 16               | -14                    | 302            | 60                 | 22                   | 1                   | 385                      | 844                         | -459                     |
| 2022-2023 | 2            | 0                | 2                      | 365            | 122                | 17                   | 5                   | 509                      | 434                         | 75                       |
| 2023-2024 | 4            | 8                | -4                     | 249            | 93                 | 25                   | 10                  | 377                      | 474                         | -97                      |
| Average   | 11           | 7                | 5                      | 347            | 268                | 18                   | 4                   | 636                      | 574                         | 62                       |